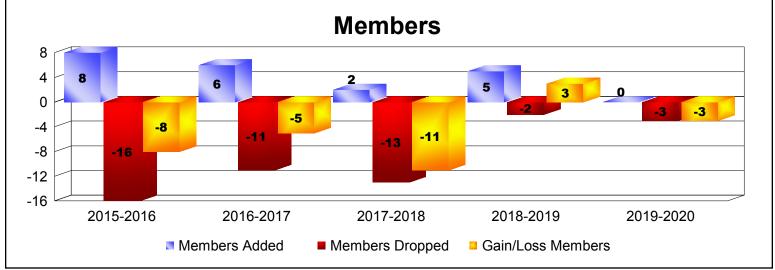

MBR0065 Page 3 of 4 1/6/2020 4:34:00AM

| Year      | New<br>Clubs | Dropped<br>Clubs | Gain/<br>Loss<br>Clubs | New<br>Members | Charter<br>Members | Reinstate<br>Members | Transfer<br>Members | Total<br>Member<br>Added | Total<br>Members<br>Dropped | Gain/<br>Loss<br>Members |
|-----------|--------------|------------------|------------------------|----------------|--------------------|----------------------|---------------------|--------------------------|-----------------------------|--------------------------|
| 2015-2016 | 0            | 0                | 0                      | 8              | 0                  | 0                    | 0                   | 8                        | -16                         | -8                       |
| 2016-2017 | 0            | -1               | -1                     | 6              | 0                  | 0                    | 0                   | 6                        | -11                         | -5                       |
| 2017-2018 | 0            | 0                | 0                      | 2              | 0                  | 0                    | 0                   | 2                        | -13                         | -11                      |
| 2018-2019 | 0            | 0                | 0                      | 5              | 0                  | 0                    | 0                   | 5                        | -2                          | 3                        |
| 2019-2020 | 0            | 0                | 0                      | 0              | 0                  | 0                    | 0                   | 0                        | -3                          | -3                       |
| Average   | 0            | 0                | 0                      | 4              | 0                  | 0                    | 0                   | 4                        | -9                          | -5                       |