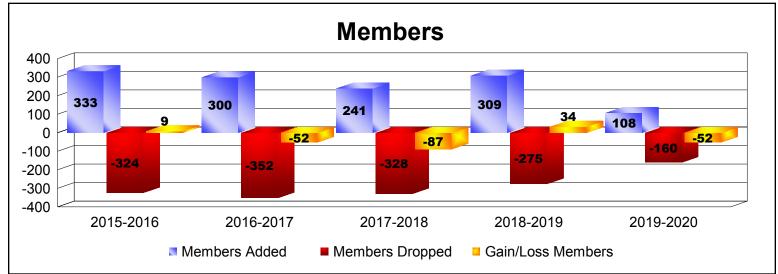

| Year      | New<br>Clubs | Dropped<br>Clubs | Gain/<br>Loss<br>Clubs | New<br>Members | Charter<br>Members | Reinstate<br>Members | Transfer<br>Members | Total<br>Member<br>Added | Total<br>Members<br>Dropped | Gain/<br>Loss<br>Members |
|-----------|--------------|------------------|------------------------|----------------|--------------------|----------------------|---------------------|--------------------------|-----------------------------|--------------------------|
| 2015-2016 | 3            | -1               | 2                      | 201            | 83                 | 24                   | 25                  | 333                      | -324                        | 9                        |
| 2016-2017 | 1            | -7               | -6                     | 167            | 71                 | 16                   | 46                  | 300                      | -352                        | -52                      |
| 2017-2018 | 2            | 0                | 2                      | 159            | 46                 | 21                   | 15                  | 241                      | -328                        | -87                      |
| 2018-2019 | 3            | 0                | 3                      | 153            | 112                | 33                   | 11                  | 309                      | -275                        | 34                       |
| 2019-2020 | 0            | -1               | -1                     | 81             | 9                  | 11                   | 7                   | 108                      | -160                        | -52                      |
| Average   | 2            | -2               | 0                      | 152            | 64                 | 21                   | 21                  | 258                      | -288                        | -30                      |