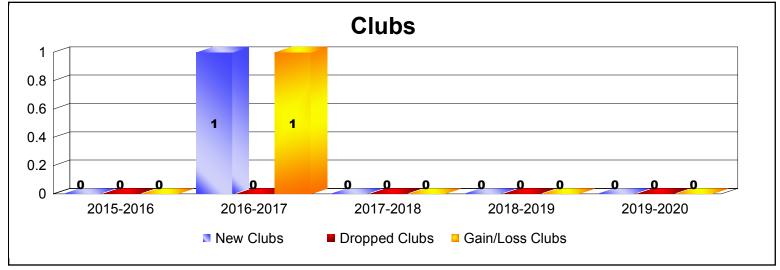

MBR0065 Page 1 of 4 1/6/2020 4:34:00AM

| Year      | New<br>Clubs | Dropped<br>Clubs | Gain/<br>Loss<br>Clubs | New<br>Members | Charter<br>Members | Reinstate<br>Members | Transfer<br>Members | Total<br>Member<br>Added | Total<br>Members<br>Dropped | Gain/<br>Loss<br>Members |
|-----------|--------------|------------------|------------------------|----------------|--------------------|----------------------|---------------------|--------------------------|-----------------------------|--------------------------|
| 2015-2016 | 0            | 0                | 0                      | 0              | 0                  | 0                    | 0                   | 0                        | -9                          | -9                       |
| 2016-2017 | 1            | 0                | 1                      | 2              | 20                 | 0                    | 0                   | 22                       | -3                          | 19                       |
| 2017-2018 | 0            | 0                | 0                      | 17             | 0                  | 0                    | 1                   | 18                       | -8                          | 10                       |
| 2018-2019 | 0            | 0                | 0                      | 7              | 0                  | 0                    | 2                   | 9                        | -9                          | 0                        |
| 2019-2020 | 0            | 0                | 0                      | 8              | 0                  | 0                    | 0                   | 8                        | 0                           | 8                        |
| Average   | 0            | 0                | 0                      | 7              | 4                  | 0                    | 1                   | 11                       | -6                          | 6                        |