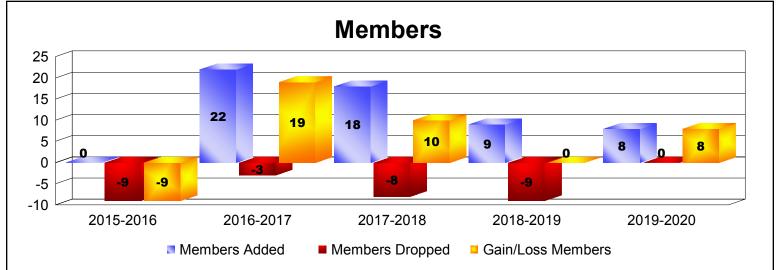

MBR0065 Page 1 of 4 1/6/2020 4:34:00AM

| Year      | New<br>Clubs | Dropped<br>Clubs | Gain/<br>Loss<br>Clubs | New<br>Members | Charter<br>Members | Reinstate<br>Members | Transfer<br>Members | Total<br>Member<br>Added | Total<br>Members<br>Dropped | Gain/<br>Loss<br>Members |
|-----------|--------------|------------------|------------------------|----------------|--------------------|----------------------|---------------------|--------------------------|-----------------------------|--------------------------|
| 2015-2016 | 0            | 0                | 0                      | 0              | 0                  | 0                    | 0                   | 0                        | -9                          | -9                       |
| 2016-2017 | 1            | 0                | 1                      | 2              | 20                 | 0                    | 0                   | 22                       | -3                          | 19                       |
| 2017-2018 | 0            | 0                | 0                      | 17             | 0                  | 0                    | 1                   | 18                       | -8                          | 10                       |
| 2018-2019 | 0            | 0                | 0                      | 7              | 0                  | 0                    | 2                   | 9                        | -9                          | 0                        |
| 2019-2020 | 0            | 0                | 0                      | 8              | 0                  | 0                    | 0                   | 8                        | 0                           | 8                        |
| Average   | 0            | 0                | 0                      | 7              | 4                  | 0                    | 1                   | 11                       | -6                          | 6                        |