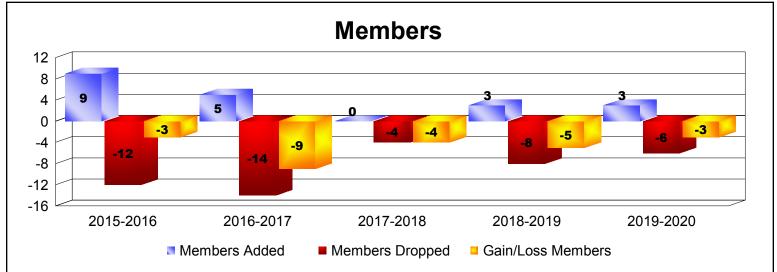

| Year      | New<br>Clubs | Dropped<br>Clubs | Gain/<br>Loss<br>Clubs | New<br>Members | Charter<br>Members | Reinstate<br>Members | Transfer<br>Members | Total<br>Member<br>Added | Total<br>Members<br>Dropped | Gain/<br>Loss<br>Members |
|-----------|--------------|------------------|------------------------|----------------|--------------------|----------------------|---------------------|--------------------------|-----------------------------|--------------------------|
| 2015-2016 | 0            | 0                | 0                      | 9              | 0                  | 0                    | 0                   | 9                        | -12                         | -3                       |
| 2016-2017 | 0            | 0                | 0                      | 4              | 0                  | 1                    | 0                   | 5                        | -14                         | -9                       |
| 2017-2018 | 0            | 0                | 0                      | 0              | 0                  | 0                    | 0                   | 0                        | -4                          | -4                       |
| 2018-2019 | 0            | 0                | 0                      | 2              | 0                  | 1                    | 0                   | 3                        | -8                          | -5                       |
| 2019-2020 | 0            | 0                | 0                      | 3              | 0                  | 0                    | 0                   | 3                        | -6                          | -3                       |
| Average   | 0            | 0                | 0                      | 4              | 0                  | 0                    | 0                   | 4                        | -9                          | -5                       |