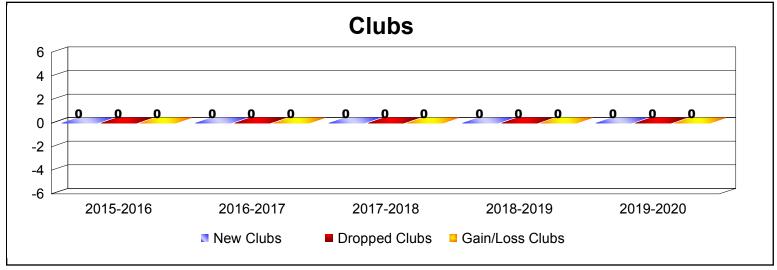

| Year      | New<br>Clubs | Dropped<br>Clubs | Gain/<br>Loss<br>Clubs | New<br>Members | Charter<br>Members | Reinstate<br>Members | Transfer<br>Members | Total<br>Member<br>Added | Total<br>Members<br>Dropped | Gain/<br>Loss<br>Members |
|-----------|--------------|------------------|------------------------|----------------|--------------------|----------------------|---------------------|--------------------------|-----------------------------|--------------------------|
| 2015-2016 | 0            | 0                | 0                      | 9              | 0                  | 0                    | 0                   | 9                        | -12                         | -3                       |
| 2016-2017 | 0            | 0                | 0                      | 4              | 0                  | 1                    | 0                   | 5                        | -14                         | -9                       |
| 2017-2018 | 0            | 0                | 0                      | 0              | 0                  | 0                    | 0                   | 0                        | -4                          | -4                       |
| 2018-2019 | 0            | 0                | 0                      | 2              | 0                  | 1                    | 0                   | 3                        | -8                          | -5                       |
| 2019-2020 | 0            | 0                | 0                      | 3              | 0                  | 0                    | 0                   | 3                        | -6                          | -3                       |
| Average   | 0            | 0                | 0                      | 4              | 0                  | 0                    | 0                   | 4                        | -9                          | -5                       |