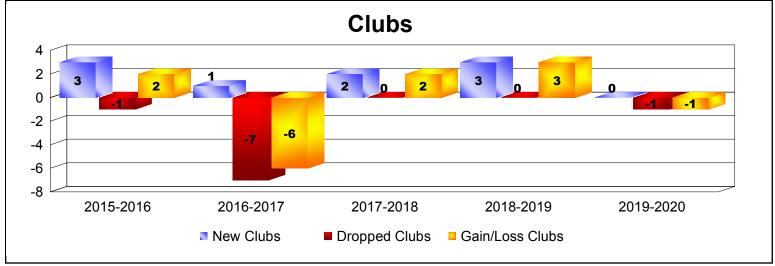

| Year      | New<br>Clubs | Dropped<br>Clubs | Gain/<br>Loss<br>Clubs | New<br>Members | Charter<br>Members | Reinstate<br>Members | Transfer<br>Members | Total<br>Member<br>Added | Total<br>Members<br>Dropped | Gain/<br>Loss<br>Members |
|-----------|--------------|------------------|------------------------|----------------|--------------------|----------------------|---------------------|--------------------------|-----------------------------|--------------------------|
| 2015-2016 | 3            | -1               | 2                      | 201            | 83                 | 24                   | 25                  | 333                      | -324                        | 9                        |
| 2016-2017 | 1            | -7               | -6                     | 167            | 71                 | 16                   | 46                  | 300                      | -352                        | -52                      |
| 2017-2018 | 2            | 0                | 2                      | 159            | 46                 | 21                   | 15                  | 241                      | -328                        | -87                      |
| 2018-2019 | 3            | 0                | 3                      | 153            | 112                | 33                   | 11                  | 309                      | -275                        | 34                       |
| 2019-2020 | 0            | -1               | -1                     | 81             | 9                  | 11                   | 7                   | 108                      | -160                        | -52                      |
| Average   | 2            | -2               | 0                      | 152            | 64                 | 21                   | 21                  | 258                      | -288                        | -30                      |