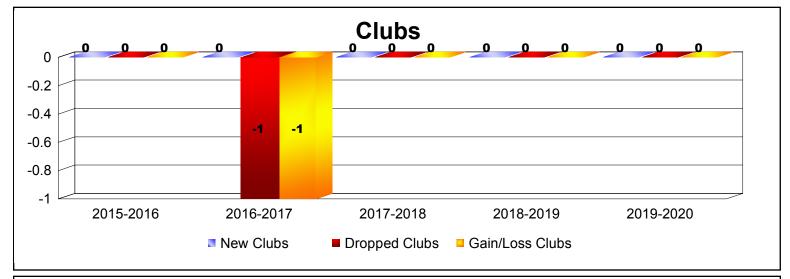

MBR0065 Page 3 of 4 1/6/2020 4:34:00AM

| Year      | New<br>Clubs | Dropped<br>Clubs | Gain/<br>Loss<br>Clubs | New<br>Members | Charter<br>Members | Reinstate<br>Members | Transfer<br>Members | Total<br>Member<br>Added | Total<br>Members<br>Dropped | Gain/<br>Loss<br>Members |
|-----------|--------------|------------------|------------------------|----------------|--------------------|----------------------|---------------------|--------------------------|-----------------------------|--------------------------|
| 2015-2016 | 0            | 0                | 0                      | 8              | 0                  | 0                    | 0                   | 8                        | -16                         | -8                       |
| 2016-2017 | 0            | -1               | -1                     | 6              | 0                  | 0                    | 0                   | 6                        | -11                         | -5                       |
| 2017-2018 | 0            | 0                | 0                      | 2              | 0                  | 0                    | 0                   | 2                        | -13                         | -11                      |
| 2018-2019 | 0            | 0                | 0                      | 5              | 0                  | 0                    | 0                   | 5                        | -2                          | 3                        |
| 2019-2020 | 0            | 0                | 0                      | 0              | 0                  | 0                    | 0                   | 0                        | -3                          | -3                       |
| Average   | 0            | 0                | 0                      | 4              | 0                  | 0                    | 0                   | 4                        | -9                          | -5                       |